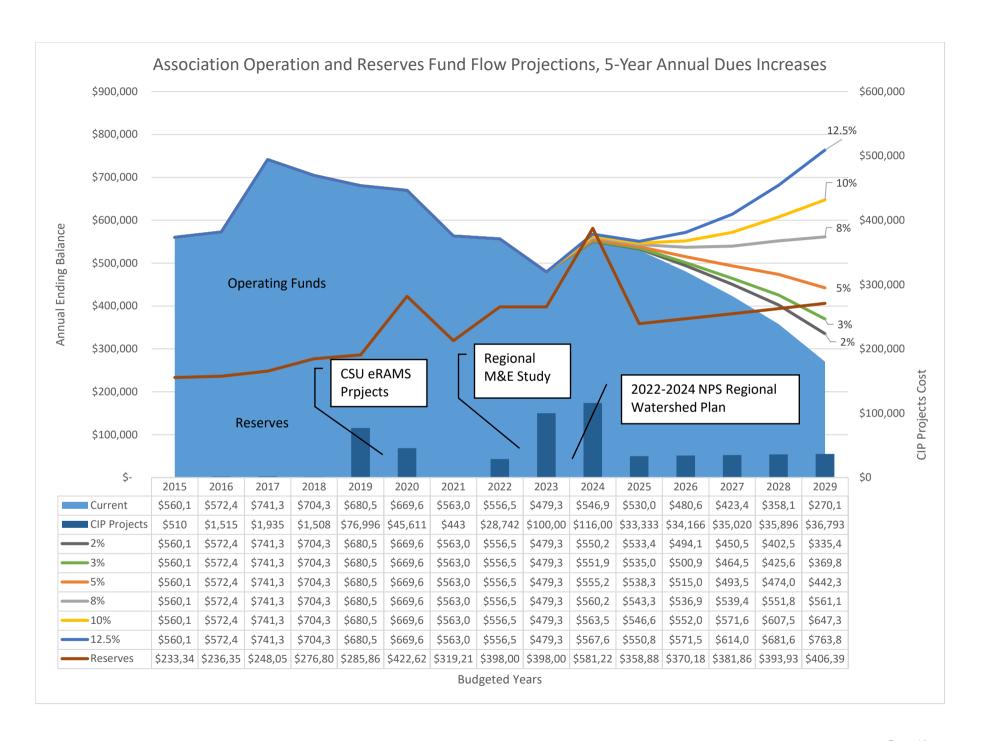

  The Executive Committee recommends the 2024 Association Budget for approval by the membership. The recommended 2024 Association Budget includes a 5% annual dues increase for the 2024-2030 period for dues certainty rather than substantial unplanned increases or special assessments. This approach allows

members to budget annually for membership dues. Considerations have been made in the proposed budget for grant funds and expenditures regarding the Regional Nonpoint Source Watershed Plan.

Recommendation: Approve the 2024 budget and an annual 5% rate of increase for membership dues for 2024-2030.